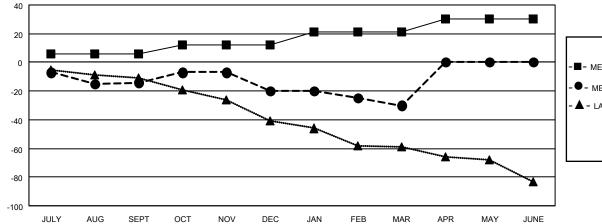

## LOCATION: UTAH

| Clubs         |               |             |               | Members               |                           |                         |                                                    |  |
|---------------|---------------|-------------|---------------|-----------------------|---------------------------|-------------------------|----------------------------------------------------|--|
|               | RESULTS FOR   | R 2021-2022 |               | RESULTS FOR 2021-2022 |                           |                         |                                                    |  |
| QUARTER       | NEW CLUB GOAL | NEW CLUBS   | DROPPED CLUBS | QUARTER               | MEMBER GROWTH NET<br>GOAL | MEMBER GROWTH<br>ACTUAL | DROPPED<br>MEMBERS ACTUAL<br>(including transfers) |  |
| JULY/AUG/SEPT | 0             | 0           | 0             | JULY/AUG/SE           | PT 6                      | 19                      | 29                                                 |  |
| OCT/NOV/DEC   | 0             | 0           | 0             | OCT/NOV/DE            | C 6                       | 29                      | 31                                                 |  |
| JAN/FEB/MAR   | 0             | 0           | 0             | JAN/FEB/MAF           | g 9                       | 19                      | 24                                                 |  |
| APR/MAY/JUNE  | 1             | 0           | 0             | APR/MAY/JUN           | NE 9                      | 0                       | 0                                                  |  |