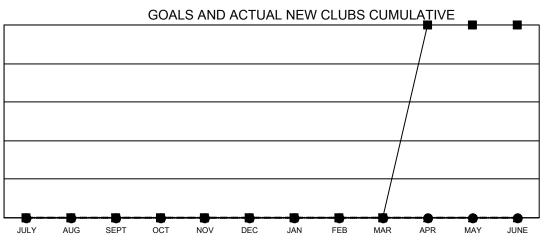

## LOCATION: UTAH

| Clubs         |               |             |               | Members               |                           |                         |                                                    |  |
|---------------|---------------|-------------|---------------|-----------------------|---------------------------|-------------------------|----------------------------------------------------|--|
|               | RESULTS FOR   | R 2021-2022 |               | RESULTS FOR 2021-2022 |                           |                         |                                                    |  |
| QUARTER       | NEW CLUB GOAL | NEW CLUBS   | DROPPED CLUBS | QUARTER               | MEMBER GROWTH NET<br>GOAL | MEMBER GROWTH<br>ACTUAL | DROPPED<br>MEMBERS ACTUAL<br>(including transfers) |  |
| JULY/AUG/SEPT | 0             | 0           | 0             | JULY/AUG/SE           | PT 6                      | 19                      | 29                                                 |  |
| OCT/NOV/DEC   | 0             | 0           | 0             | OCT/NOV/DE            | C 6                       | 29                      | 31                                                 |  |
| JAN/FEB/MAR   | 0             | 0           | 0             | JAN/FEB/MAF           | g 9                       | 19                      | 24                                                 |  |
| APR/MAY/JUNE  | 1             | 0           | 0             | APR/MAY/JUN           | NE 9                      | 0                       | 0                                                  |  |